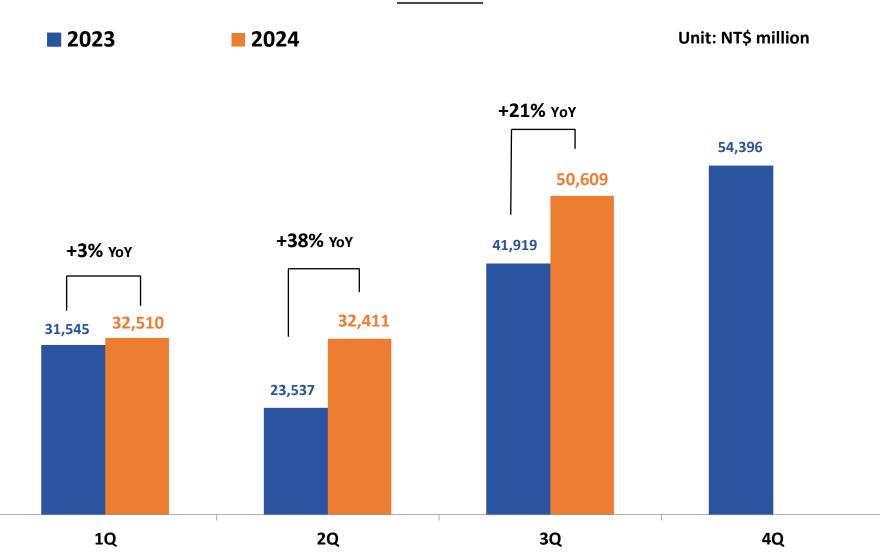

# **Business Review and Outlook**

- 3Q24 revenue set a record high for the same period. All four major product applications delivered QoQ and YoY growth:
  - 3Q24 revenue achieved a robust growth and marked a record high for the same period, increasing by 56% QoQ and 21% YoY. Revenue for Mobile Communication benefited from the peak season of customers' new product shipments, setting a record high for the same period in the company's history. Revenue for IC substrates and Automotive/Server/Base Station both reached a record high for a single quarter.
- 4Q24 performance will reach the peak of the year. We maintain our target of delivering double-digit revenue growth this year. We are positive on the PCB content growth opportunity for new smartphone models launching next year:

For 4Q24, it will still be the peak season for customers' new product shipments, and we expect 4Q24 performance to reach the peak of the year, with utilization maintaining at a high level. In addition, as hardware spec requirements for AI smartphones become higher, this drives changes in product designs and materials, and increases complexity for PCBs. As a result, we are positive on the PCB content growth opportunity for new models launching next year.