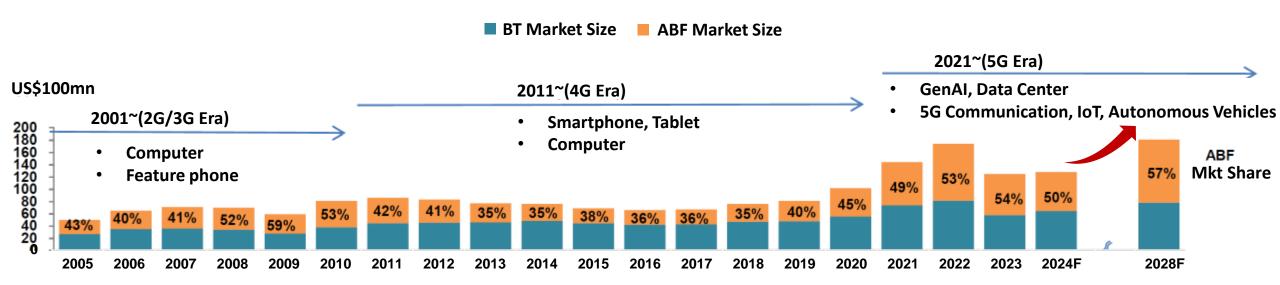

## New AI Applications Drive the Demand of High-end IC Substrates

Source: Prismark (2024/9)