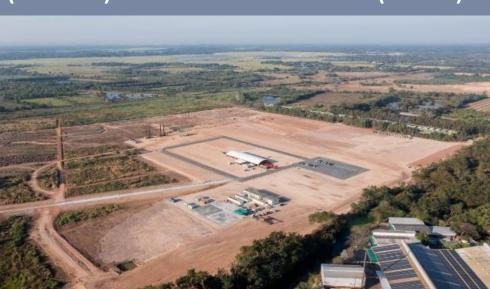

#### The Construction of Thailand Fab is Progressing According to Plan, with Equipment Installation Scheduled by the End of This Year

(Last Dec.) Thailand Prachinburi Park (Phase I)

(2024/8/26) Thailand Prachinburi Park (Phase I): Beam-Raising Ceremony

- The construction of the new fab in Prachinburi Province, Thailand is progressing according to plan. The main building is topped out on August 26th, with equipment installation by the end of this year, trial production in 1H25, and mass production in small scale in 2H25.
- Phase 1 capacity will focus on high-end server, automotive, and optical applications, providing high-end RPCB/HDI products.
- It will be ZDT's key manufacturing site in Southeast Asia.