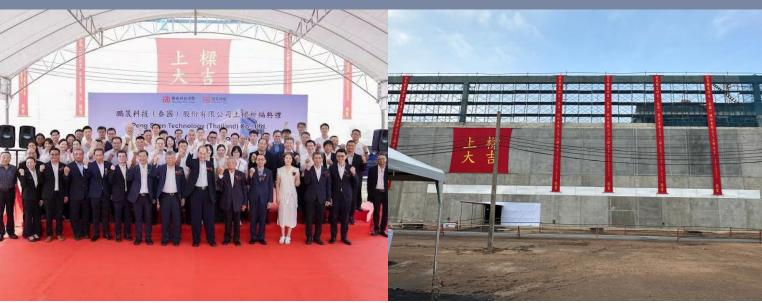

#### The Construction of Thailand Fab is Progressing According to Plan, with Equipment Installation Scheduled by the End of This Year

(Last Dec.) Thailand Prachinburi Park (Phase I)

(2024/8/26) Thailand Prachinburi Park (Phase I): Beam-Raising Ceremony

- The construction of the new fab in Prachinburi Province, Thailand is progressing according to plan. The main building is topped out on August 26th, with equipment installation by the end of this year, trial production in 1H25, and mass production in small scale in 2H25.
- Phase 1 capacity will focus on high-end server, automotive, and optical applications, providing high-end RPCB/HDI products.
- It will be ZDT's key manufacturing site in Southeast Asia.