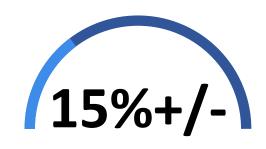

#### **IC Substrate Revenue:**

Account for 15 %+/- of company's consolidated revenue in 2027