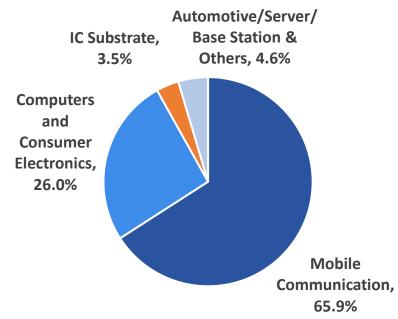

#### 1-3Q23 Revenue NT\$97.0bn

| Applications                                   | 1-3Q24<br>Revenue YoY% |
|------------------------------------------------|------------------------|
| Mobile<br>Communication                        | 11.9%                  |
| Computers and<br>Consumer<br>Electronics       | 25.0%                  |
| IC Substrate                                   | 87.9%                  |
| Automotive/Server/<br>Base Station &<br>Others | 36.7%                  |