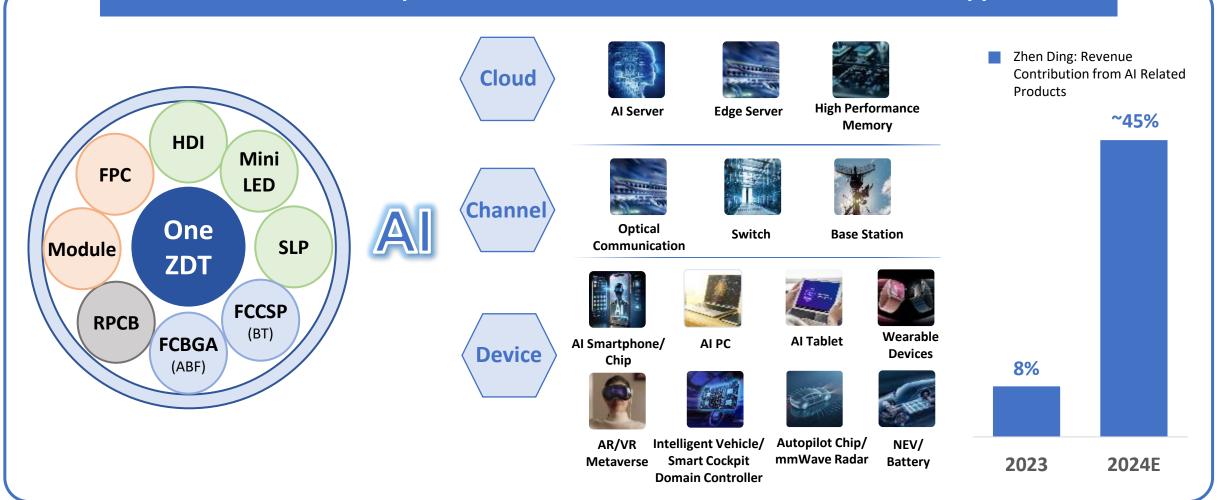

## One ZDT: We Offer A Full Range of PCBs for Al

From AI Edge Devices to AI Servers – AI Increases Design Complexity for PCBs ZDT Offers the Most Comprehensive and Advanced PCBs for All Kinds of AI Applications

## Al Server: Actively Engage with Customers for Future Generation Products

- We are accelerating the development of PCB and IC substrate products for AI servers.
- For high-end AI servers, customer demand for high-layer count (HLC) + HDI designs has increased. This is our area of expertise with a leading technology.
- We are actively involved in the advanced technology development with customers, and engage with customers for future generation products.
- After the capacity of Kaohsiung AI Park coming online and the new fab in Thailand entering mass production next year, we will have ample capacity to fulfill the increasing demand from customers.