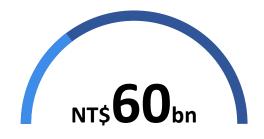

#### **IC Substrate Capex:**

Plan to invest NT\$60bn from 2022~2027

**IC Substrate Revenue:** 

2023~2027 Revenue CAGR >50%