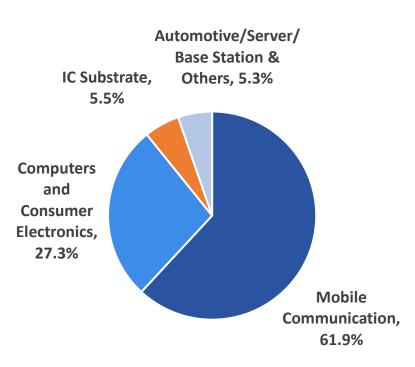

#### 1-3Q23 Revenue NT\$97.0bn

| Applications                                   | 1-3Q24<br>Revenue YoY% |
|------------------------------------------------|------------------------|
| Mobile<br>Communication                        | 11.9%                  |
| Computers and<br>Consumer<br>Electronics       | 25.0%                  |
| IC Substrate                                   | 87.9%                  |
| Automotive/Server/<br>Base Station &<br>Others | 36.7%                  |